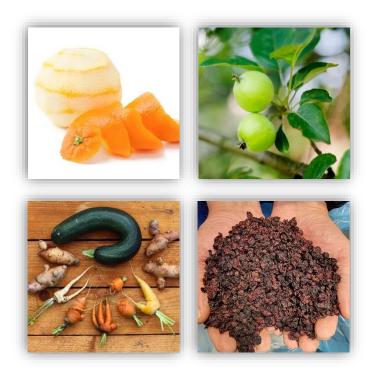

We differentiate the co-raw materials / by-products into general co-raw materials, pomace as coraw material and «ugly plants».

### General co-raw materials:

Often only selected parts of plant are used for certain products, for example in the food industry, so that the other parts of plants are surplus and cannot be reused. Co-raw materials can also be produced by thinning certain plant parts on trees, so that the other fruits on the tree can thrive well and strongly. Wilted petals, which are no longer used as decoration, also find a new use as a byproduct. Further examples of co-raw materials are renewable, less or not used parts of useful plants like apple flowers or leaves, etc.

#### Pomace as co-raw material:

When juice is produced, pomace is produced as a secondary product. The pomace is the residue from pressing or grinding and still contains valuable ingredients that are used sustainably.

### **Ugly Plants:**

«Ugly plants» include deformed or non-conforming vegetables, fruits etc. In vegetable- / fruit- production, there is usually a part that does not meet the optical quality standard and is thus avoided by the supply chain. Branched carrots, for example, belong to the «ugly plants».